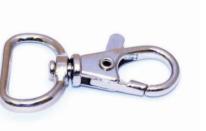

# Approval Proof

## **25mm**



Please note: The back side of these lanyards cannot be aligned to the front and will be the design repeated at random alignment



### **Print Colours**



Full Colour Print to both sides

## **Lanyard Colour**



Text

25mm x 900mm **Express RPET Dye Sub Lanyard Branding Method: Sublimation** 

## **Fitments**

**Trigger Clip** 



Safety Break

#### **Terms & Conditions**

It is the clients responsibility to check the above artwork has been produced correctly by our factory to suit the manufacturing process. Whilst every effort has been made to copy the artwork provided, certain pantones have a tolerance of -10% +10% colour variation. Please note colours can vary from monitor so always check the pantone. Any correction/amendments after Moulds/Screens have been created will result in a new Mould/Screen being required and charged By signing off acceptance you have agreed to proceed and such no errors or omissions can be accepted or highlighted once the goods have been delivered.



Please note small texts may fill and become illegible with the weave