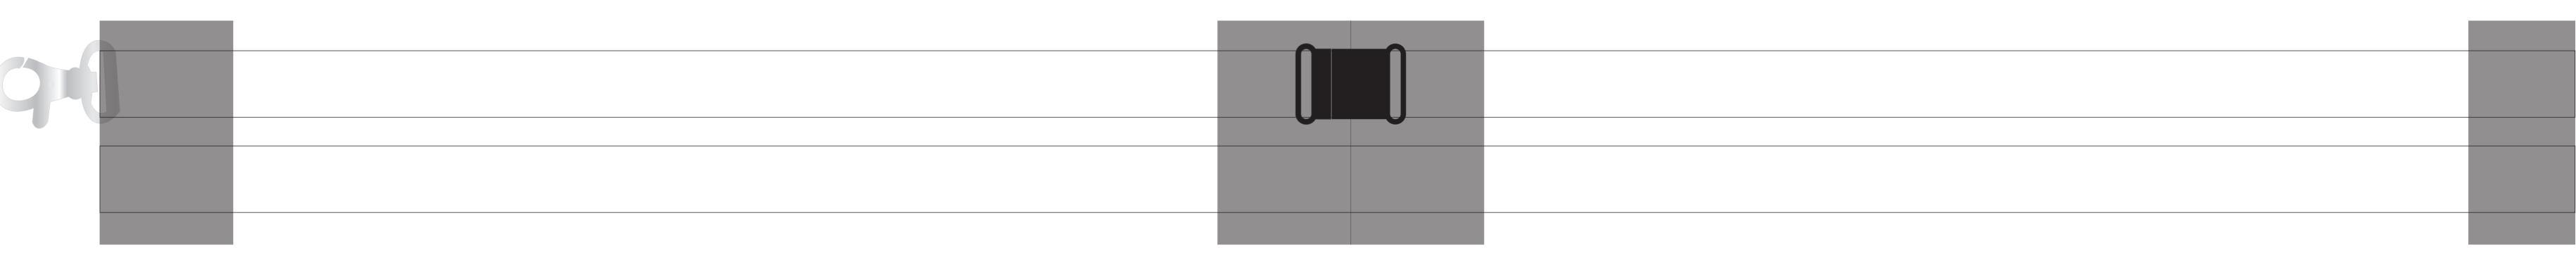

## **25mm**

Please note: The back side of these lanyards cannot be aligned to the front and will be the design repeated at random alignment

## **Fitments**

**Trigger Clip** 

Safety Break