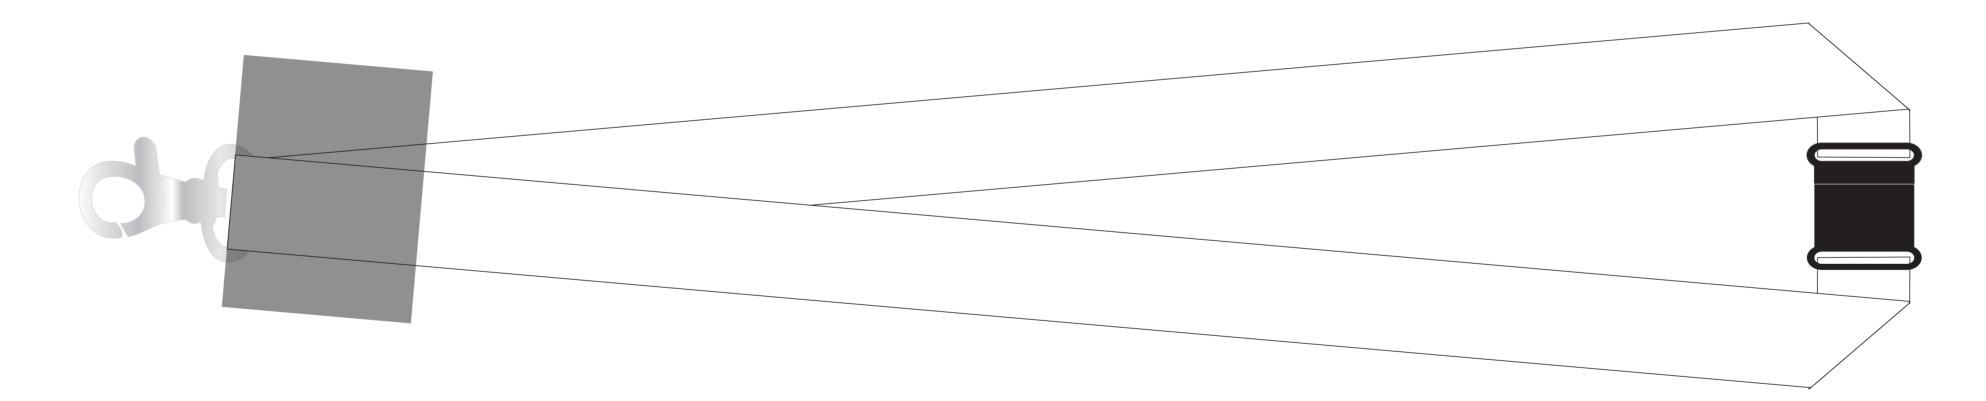

## **Lanyard Colour**

Text

25mm x 900mm **Express RPET Dye Sub Lanyard Branding Method: Sublimation** 

## **Fitments**

**Trigger Clip** 

Safety Break